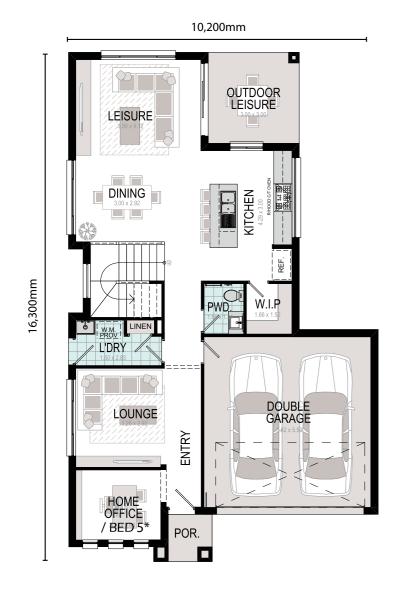

#### **Kensington 33**

Ground Floor Area - 120.65m<sup>2</sup> First Floor Area - 128.67m<sup>2</sup> Garage - 33.82m<sup>2</sup> Porch - 3.36m<sup>2</sup> Outdoor Leisure - 16.77m<sup>2</sup>

Total 303.27m<sup>2</sup>

# DINING 93 x 4.47 BINING 93 x 4.65 WI.P. DOUNGE 12.22 x 186 PORCH

Ground Floor First F

#### First Floor