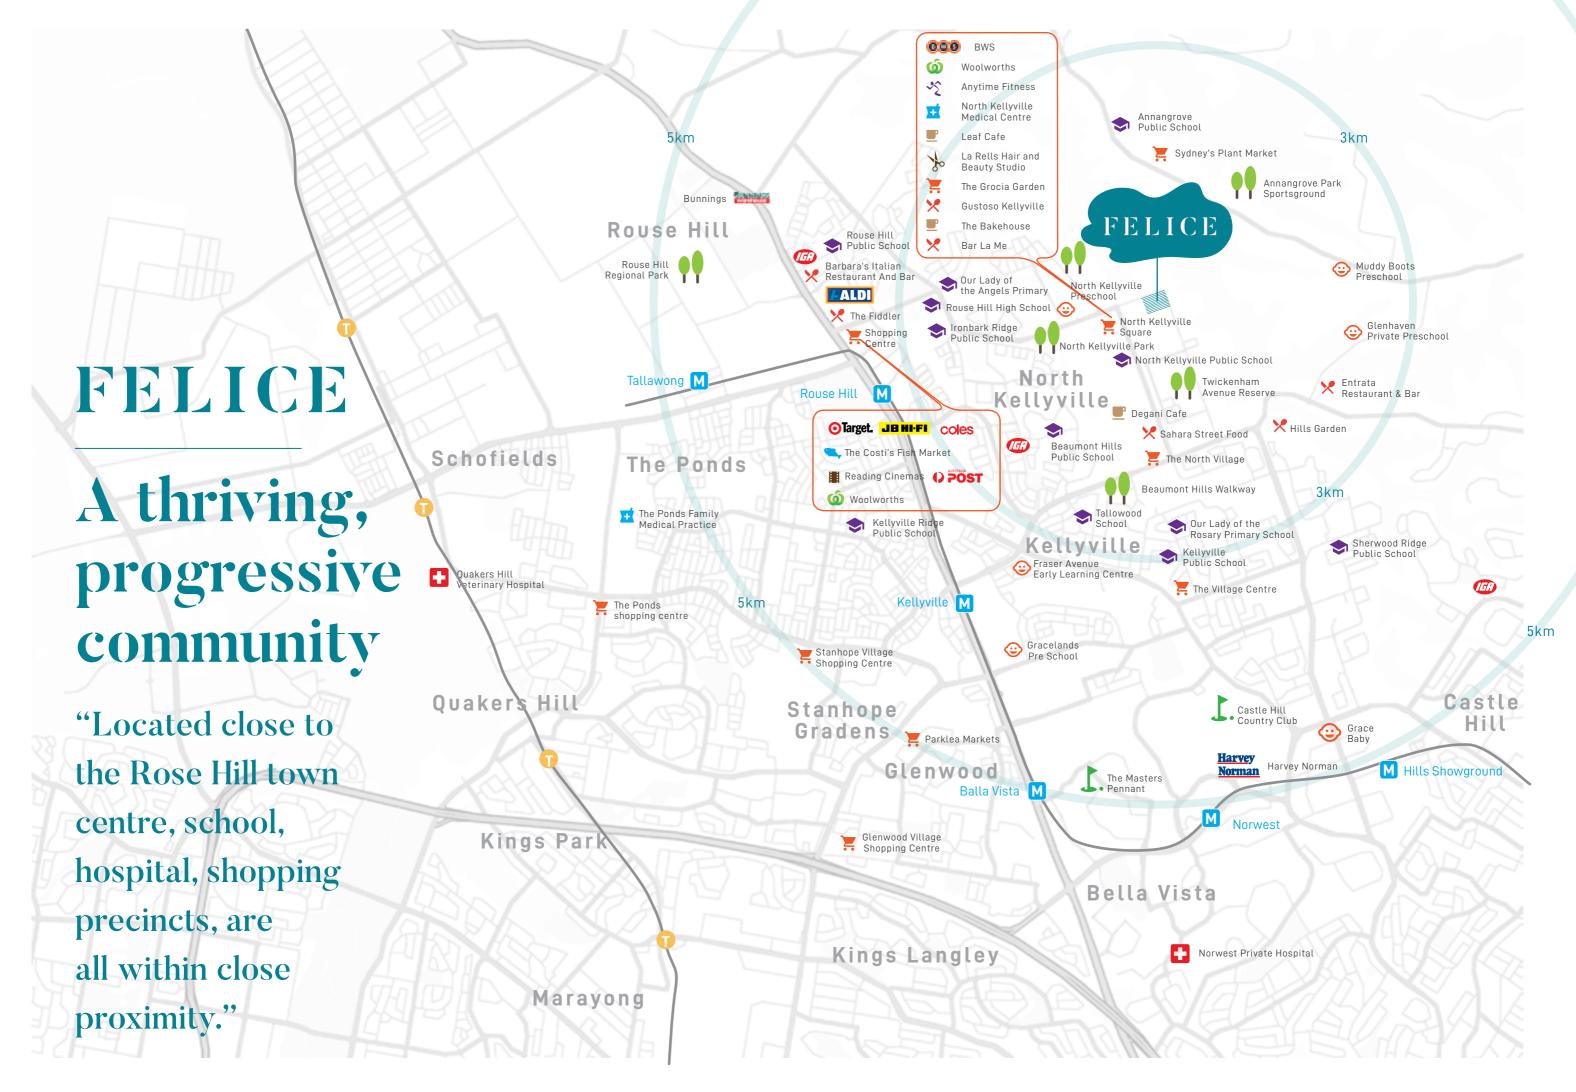

#### FELICE

Northwest has turned itself around and is today attracting buyers with a winning combination of affordable property, a stunning nature and a comparatively laid back lifestyle.

"Liveability and access

#### ▲ North Kellyville shopping square

North Kellyville Square 500m from FELICE is north west Sydney's newest convenience shopping centre. The centre features a brand new Woolworths and BWS and includes a wide range of retail services such as health and wellness providers, professional beauty services, newsagency and a 24 hour gym.

"Walk, ride or stroll to everything and anything you need."

▲ Rouse Hill shopping centre

Over 230 specialty stores including Woolworths, Coles, Big W, Target and a Reading Cinema, you're bound to find what you need in the convenience of the Town Centre.

#### ▲ Rouse Hill town centre

Rouse Hill Town Centre is a contemporary market town with the latest fashion, homewares, dining, community services and lifestyle choices.

to access local and North Western primary and high schools as well as many university campuses.

#### Childcare & PreSchool

- North Kellyville Preschool
- Annangrove Preschool Kindergarten
- Playdays Preschool & Day Care Centre
- ◆ Scribbles Kindy
- Rainbow Haven Kindergarten
- ◆ First Steps Learning Academy
- Kellyville Ridge Pre-School & Long Day Care

#### **Primary School**

- ◆ North Kellyville Public School
- ⇒ St Madeleine's Primary School
- Rouse Hill Public School
- Our Lady of the Angels Primary
- Australian International Academy
- ⇒ Beaumont Hills Public School
- ★ Kellyville Public School

#### Secondary & Senior Secondary School

- ◆ Rouse Hill High School
- Hills Adventist College
- Kellyville High School
- ◆ William Clarke College
- Marian Catholic College
- ◆ The Ponds High School