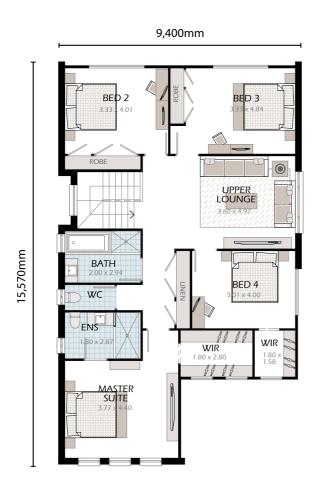

#### **Kensington 25**

Ground Floor Area - 90.84m<sup>2</sup>
First Floor Area - 93.50m<sup>2</sup>
Garage -34.20m<sup>2</sup>
Porch - 2.47m<sup>2</sup>
Outdoor Leisure - 9.00m<sup>2</sup>

Total 230.01m<sup>2</sup>

\*Optional upgrade to 5th Bedroom with robe

Ground Floor

First Floor

"Live at The FELICE. More convenient, more connected and more fulfilling."

FELICE is Ideal for the family looking for room to grow, or perfect for a couple who want that extra space with the style elements to match, FELICE offers a modern home designed for the way we live today.