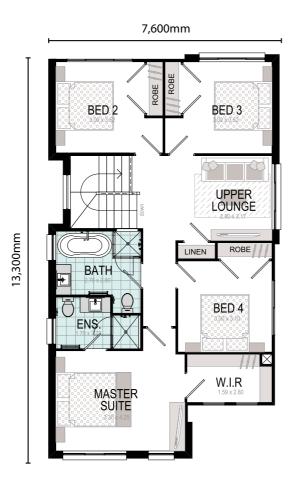

#### **Kensington 33**

Ground Floor Area - 120.65m<sup>2</sup> First Floor Area - 128.67m<sup>2</sup> Garage - 33.82m<sup>2</sup> Porch - 3.36m<sup>2</sup> Outdoor Leisure - 16.77m<sup>2</sup>

Total 303.27m<sup>2</sup>

# DINING 93 x 4.47 BINING 93 x 4.65 WI.P. DOUNGE 12.22 x 186 PORCH

Ground Floor First F

#### First Floor