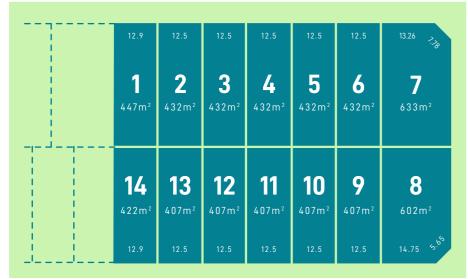

#### Withers Road

Aztec Street

Foxall Road

| /                     | 14            | 14.9          |     | .4       | 14.4      | 14.4                         | 13.4                         | 18.67 5                  |
|-----------------------|---------------|---------------|-----|----------|-----------|------------------------------|------------------------------|--------------------------|
|                       |               |               |     | 6<br>Im² | <b>17</b> | <b>18</b> 360 m <sup>2</sup> | <b>19</b> 360 m <sup>2</sup> | 20<br>601m²              |
| 28                    |               |               | - 1 |          | 24        |                              | 22                           | 21                       |
| 502m²<br>Š<br>5 13.77 | 362m²<br>12.6 | 362m²<br>12.6 |     | 362m²    | 362m²     | 362m²<br>12.6                | 360 m <sup>2</sup>           | 601m²<br>(ق)<br>18.66 خي |

Bescot Road

| 10.04                        | 13.3                        | 13.3            | 13.3                        | 13.3                        | 13.3                        | 13.3                        | 18.61       |
|------------------------------|-----------------------------|-----------------|-----------------------------|-----------------------------|-----------------------------|-----------------------------|-------------|
| <b>29</b> 372 m <sup>2</sup> | <b>30</b> 361m <sup>2</sup> | <b>31</b> 361m² | <b>32</b> 361m <sup>2</sup> | <b>33</b> 361m <sup>2</sup> | <b>34</b> 361m <sup>2</sup> | <b>35</b> 361m <sup>2</sup> | 36<br>603m² |